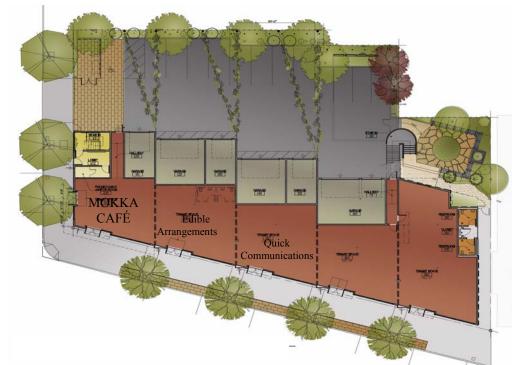

- Great Signage Opportunities
- Access to Modern ADA Bathrooms
- Plenty of On & Off Street Parking
- Great Retail Mix with MOKKA CAFÉ, Edible Arrangements & Quick Communications

The Southside Lofts & Retail are situated in Telegraph Avenue's vibrant retail corridor and is neighboring:

#### 3089 Telegraph Features:

- App. 1,040 Square Feet, with 12 Foot Ceilings and over 30 Feet of Frontage.
- Assigned Parking for 2 Cars
- 100 Amp Electrical Service with Lights, Plugs & Switches distributed.
- Heating & Air Conditioning
- READY FOR OCCUPANCY NOW!
- Monthly Rent \$2,100 NNN

#### 3095 Telegraph Features:

- App. 1,760 Square Feet, with 14 Foot Ceilings and over 30 Feet of Frontage.
- Assigned Parking for 3 Cars
- 150 Amp Electrical Service with Lights, Plugs & Switches Partially distributed.
- Tenant Improvements Negotiable
- Monthly Rent \$3,500 NNN